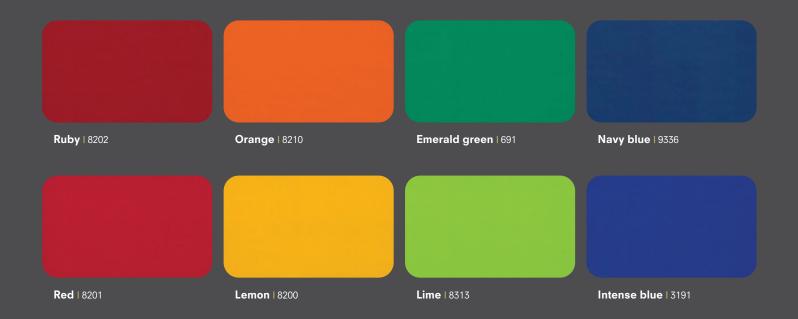

#### ADD SOME SPICE

Vibrant colors can be used to craft a unique appearance that evokes a range of emotions and reactions. Imagine the daring and audacious effect of Lemon, the electrifying and vibrant display of Red or the mesmerizing and enchanting allure of Intense Blue.

### VIBRANT COLOURS