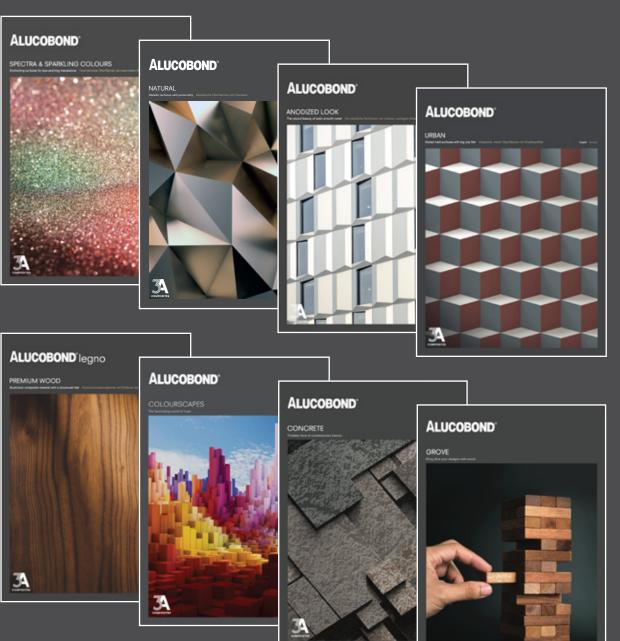

# NOT ONLY COLOURS, BUT ALSO EXCLUSIVE FINISHES

"There is this idea in your mind about a building that has a very strong character and message to send. But what to dress it in?"

Spectra & Sparkling Colours: What if you created a building that looks different to every single person looking at it even at the same point in time? Chameleons would want that!

Natural: This is not a colour, this is the real thing. Raw Aluminium at its best.

Anodized look: Isn't the world too glossy and shiny already? This series will give you a very matt metallic look.

Urban: Extremely muted and matt surface to complement the high glossy environs of a typical urban setting.

Legno: When an earthly, warm tone is needed. It will reveal its wood look and the texture to the close spectator and deliver a soft appearance all around.

Colourscapes: Step into the world of vibrant hues and dazzling shades, where absolutely breathtaking colours are at your fingertips.

Concrete: Most breathtaking contemporary concrete shades that will embellish your creations.

Grove: Best wood finishes to make your structures stand out from the rest.