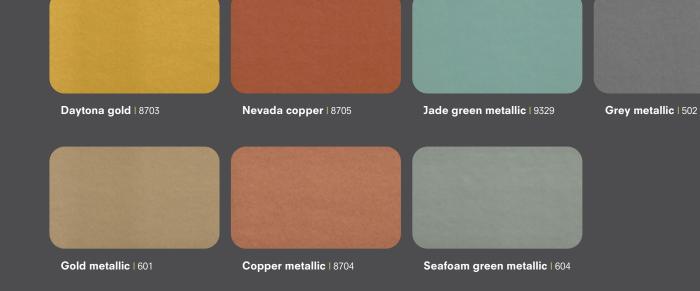

#### YOUR FAVOURITES

"These are your most favourite colours. You have been choosing them over and over again. And millions of square metres installed are meeting millions of people each day."

Metallic colors offer a tantalizing array of captivating visual effects that transform under varying lighting conditions and viewing angles, elevating your building to new heights of brilliance and radiance. Solid colors exude a refined and subtle elegance, imbuing your building with a sense of timelessness and sophistication.

#### METALLIC COLOURS