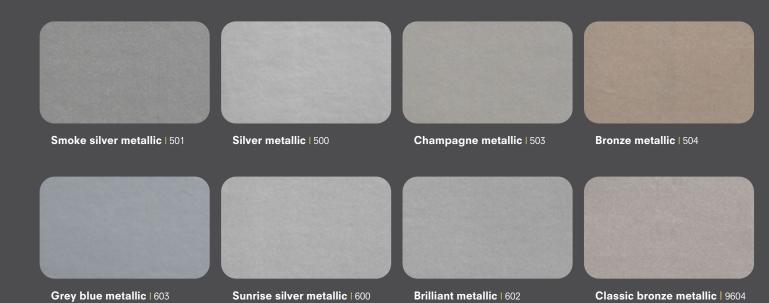

#### YOUR FAVOURITES

"These are your most favourite colours. You have been choosing them over and over again. And millions of square metres installed are meeting millions of people each day."

Metallic colors offer a tantalizing array of captivating visual effects that transform under varying lighting conditions and viewing angles, elevating your building to new heights of brilliance and radiance. Solid colors exude a refined and subtle elegance, imbuing your building with a sense of timelessness and sophistication.

#### METALLIC COLOURS